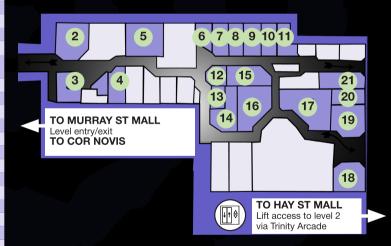

## STRANGE ART TRAIL

| Space | Artist                                                  | Artwork                                                    |
|-------|---------------------------------------------------------|------------------------------------------------------------|
| 2     | Ben David                                               | The Cozy Cube                                              |
| 2     | Ellie Glen                                              | MoodRoom                                                   |
| 2     | Ethyn Extra-Ordinary                                    | Ethyn Extra-Ordinary Art                                   |
| 2     | Kspaze                                                  | Triangles                                                  |
| 2     | Cheryl Millard                                          | Displaced                                                  |
| 2     | Rocky Lu                                                | Colourful Demon Series                                     |
| 3     | Lima Brightlove                                         | Kyloring                                                   |
| 4     | Jill Paynter                                            | Animated & Discombobulated<br>Hyper Excitable & Distracted |
| 5     | Saira Spencer                                           | Do You See What I See                                      |
| 6     | Eric Mitchell                                           | Ai REM Dream State                                         |
| 7     | Casey Renzullo                                          | Ambedo                                                     |
| 8     | Ha Vu                                                   | Mushroom Biophilia                                         |
| 9     | Ben Crappsley & Roly Skender                            | Soul Carrier                                               |
| 10    | Prema Arasu & Grace Ryan                                | Perth Fissure                                              |
| 11    | Big See                                                 | BED ROT                                                    |
| 12    | Callum Davidson                                         | Mirror                                                     |
| 13    | Two Hot Heathens                                        | Grin & Bare It                                             |
| 14    | Rachel Wong                                             | Reflections                                                |
| 15    | James BL Hollands                                       | Barenzirkus                                                |
| 16    | Jay J Sticks                                            | Found Forest                                               |
| 17    | The Church of Belligerence                              | Void Confessional                                          |
| 18    | Steve Berrick                                           | Scramble Upwards                                           |
| 19    | Leon Ewing                                              | Video DifficultStrikes Back                                |
| 20    | Hayley Walker                                           | Bloom                                                      |
| 21    | Carissa, Ousougene, Jean Michel<br>Maujean & Matt Jones | The Cosmic Garden of<br>Supernatural Delight               |

## CARILLON CITY - LEVEL TWO