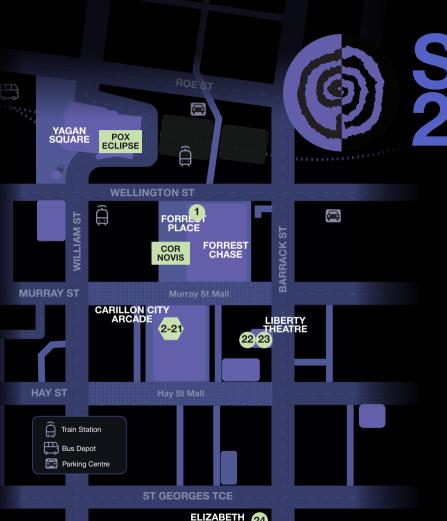

## **OPENING HOURS**

**FESTIVAL** 

**JUNE 14-23** 

**BOORLOO** 

FRIDAY 14TH JUNE
OPENING CEREMONY
4pm – 10pm (Cor Novis)
SATURDAY 15TH JUNE 4pm – 10pm
SUNDAY 16TH JUNE 12pm – 8pm
MONDAY 17TH CLOSED
TUESDAY 18TH CLOSED
WEDNESDAY 19TH 12pm – 8pm
THURSDAY 20TH 4pm – 8pm
FRIDAY 21ST 4pm – 10pm
SATURDAY 22ND 4pm – 10pm
SUNDAY 23RD 12pm – 8pm (Cor Novis)

## A NOTE ON TOILETS

Please note there are no toilets inside Carillon City. The closest public toilets are at Trinity Arcade or Perth Train Station.